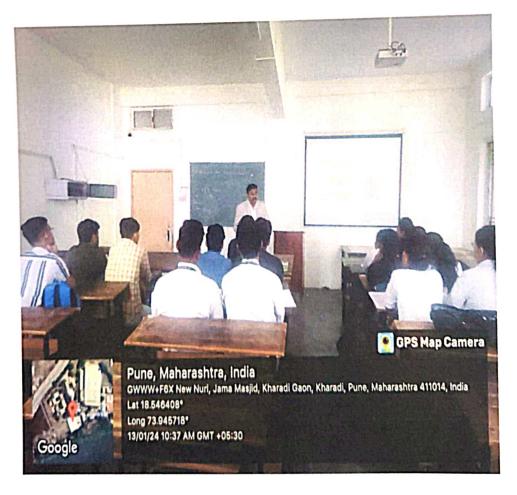

## Mrs. Smita Thube addressing students with Module-XV "Writing for Regulatory Authorities in Different Regions"