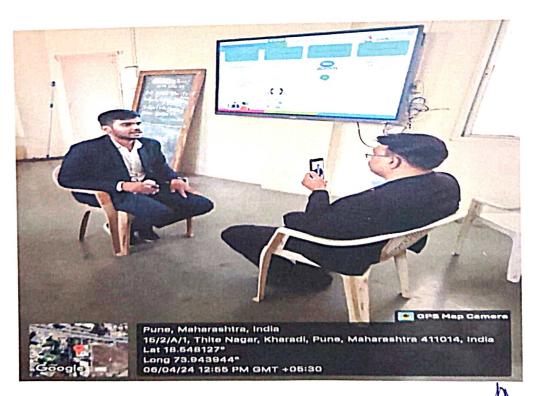

## Mrs. Smita Thube addressing students with Module-V "Data Presentation and Statistics for Medical Writers"

Mrs. Deepika Prajapati TPC Coordinator

Dr. Ashok Bhosale Principal

PDEA'S Shankarrao Ursal College of Pharmaceutical Sciences & Research Centre, Kharadi, Pune-1