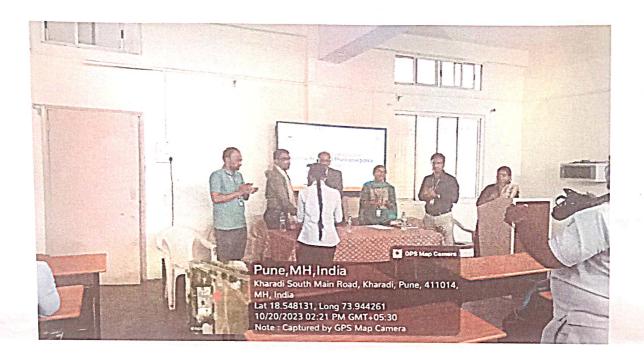

## Mrs. Smita Thube addressing students with Module-XV "Writing for Regulatory Authorities in Different Regions"