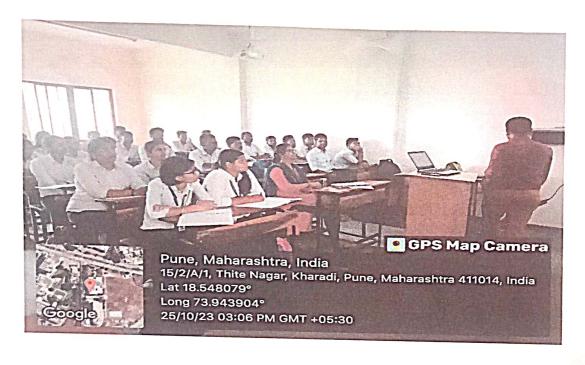

## Mrs. Smita Thube addressing students with Module-XV "Writing for Regulatory Authorities in Different Regions"