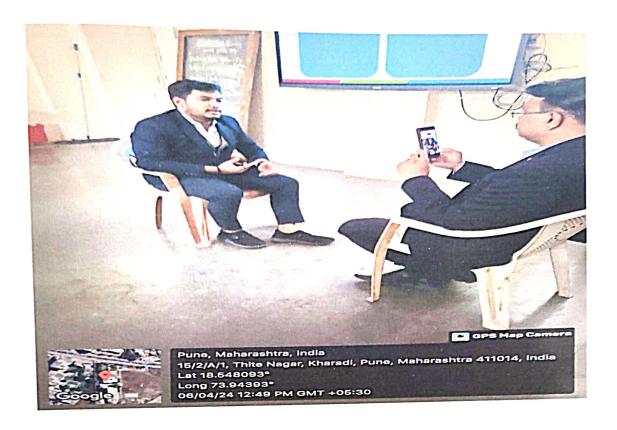

## Mrs. Smita Thube addressing students with Module-XV "Writing for Regulatory Authorities in Different Regions"