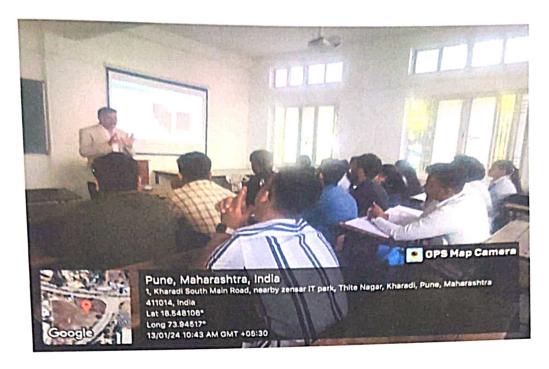

## Mrs. Smita Thube addressing students with Module-V "Data Presentation and Statistics for Medical Writers"

Mrs. Deepika Prajapati TPC Coordinator

Dr. Ashok Bhosale Principal

PDEA'S Shankarrao Ursal College of Pharmaceutical Sciences & Research Centre, Kharadi, Pune-1