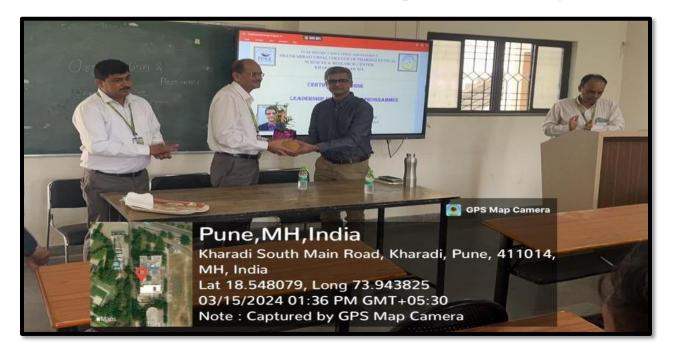

## Mrs. Smita Thube addressing students with Module-XV "Writing for Regulatory Authorities in Different Regions"

## Mrs. Smita Thube addressing students with Module-V "Data Presentation and Statistics for Medical Writers"

Mrs. Deepika Prajapati TPC Coordinator

Dr. Ashok Bhosale Principal

PDEA'S Shankarrao Ursal College of Pharmaceutical Sciences & Research Centre, Kharadi, Pune-1