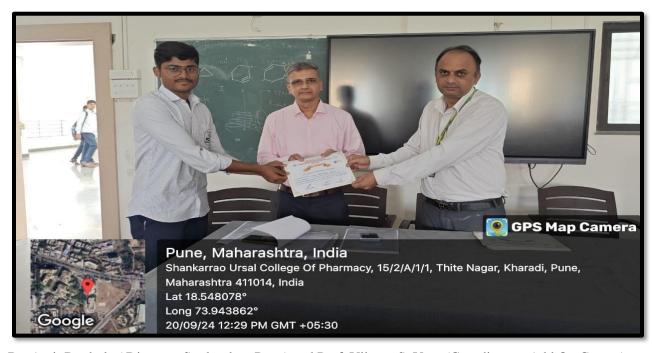

## A Report on Certificate course on "Medical Writing"

Academic Year 2023-2024

Course Title: Certificate Course in Medical Writing

**Duration:** 30 hours

Objective: The course aims to equip participants with essential skills and knowledge

for medical writing, focusing on both technical and regulatory writing, and

understanding scientific communication standards.

**Description-** The institute conducted 30 Hrs. duration Certificate course on "Medical Writing" under the guidance of Mrs. Smita Thube (Clinitech support, Pune) for Final Year B. Pharm (2019 Pattern) students. Mrs. Smita Thube on every Saturday and Sunday online for two Hrs. in the month Dec / Jan 2024 (as mentioned in below given timetable) for the academic year 2023-2024 conducted classes. Selected 33 students of FinalYear B.Pharm (2019 Pattern) class successfully completed this 30 Hrs. duration Certificate course on "Medical Writing" and awarded with certificates.