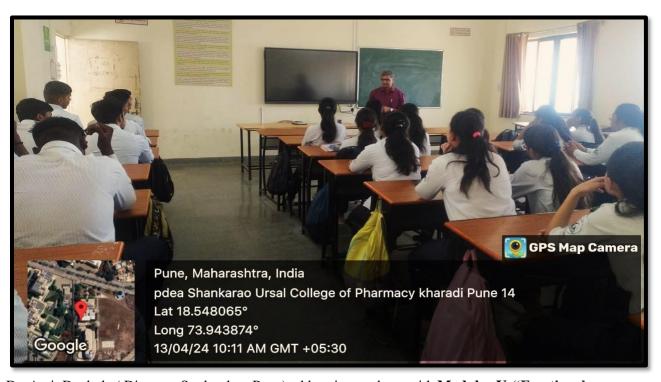

## Mrs. Smita Thube addressing students with Module-V "Data Presentation and Statistics for Medical Writers"

Mrs. Deepika Prajapati TPC Coordinator

Dr. Ashok Bhosale Principal

PDEA'S Shankarrao Ursal College of Pharmaceutical Sciences & Research Centre, Kharadi, Pune-1