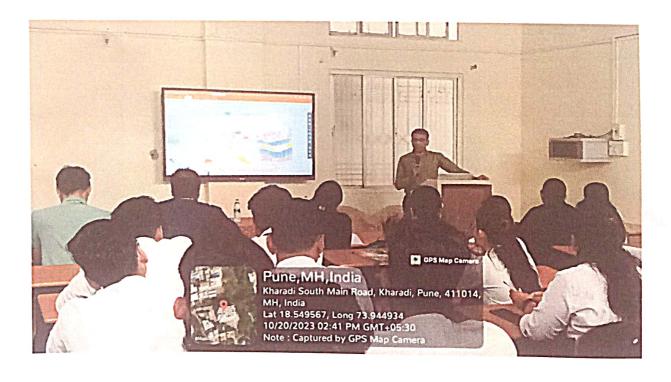

## Mrs. Smita Thube addressing students with Module-V "Data Presentation and Statistics for Medical Writers"

Mrs. Deepika Prajapati TPC Coordinator

Dr. Ashok Bhosale Principal

PDEA'S Shankarrao Ursal College of Pharmaceutical Sciences & Research Centre, Kharadi, Pune-1