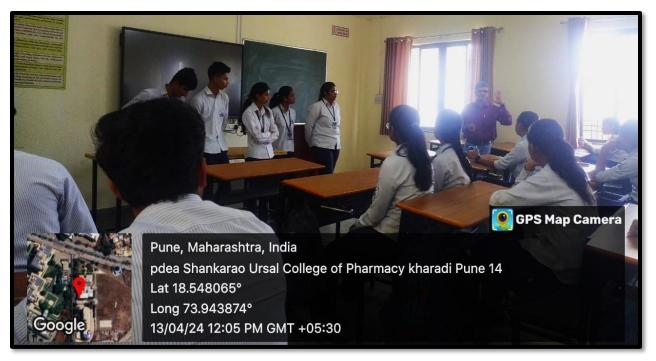

## Mrs. Smita Thube addressing students with Module-XV "Writing for Regulatory Authorities in Different Regions"