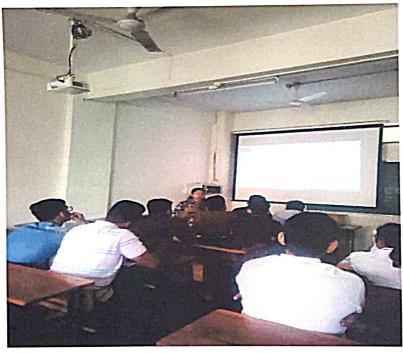

## Mrs. Smita Thube addressing students with Module-XV "Writing for Regulatory Authorities in Different Regions"