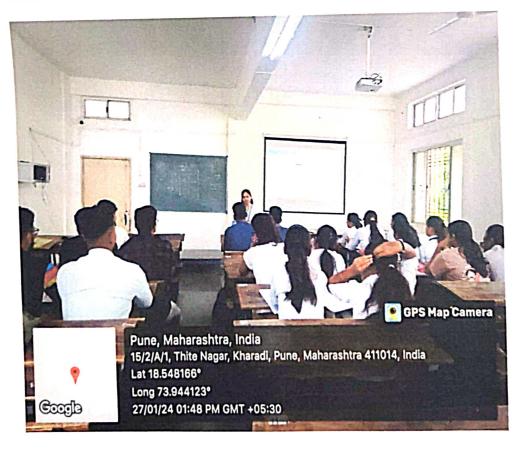

## Mrs. Smita Thube addressing students with Module-V "Data Presentation and Statistics for Medical Writers"

Mrs. Deepika Prajapati TPC Coordinator

Dr. Ashok Bhosale Principal

PDEA'S Shankarrao Ursal College of Pharmaceutical Sciences & Research Centre, Kharadi, Pune-1