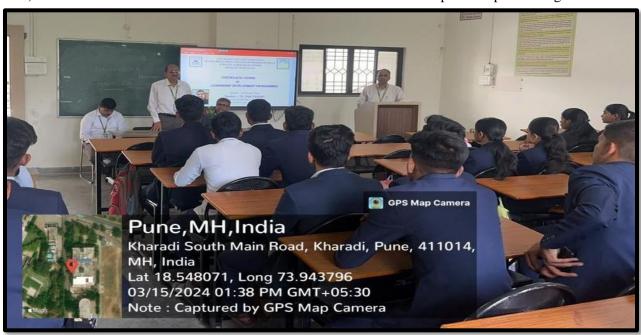

## Mrs. Smita Thube addressing students with Module-XV "Writing for Regulatory Authorities in Different Regions"

## Mrs. Smita Thube addressing students with Module-V "Data Presentation and Statistics for Medical Writers"

Mrs. Deepika Prajapati TPC Coordinator

Dr. Ashok Bhosale Principal

PDEA'S Shankarrao Ursal College of Pharmaceutical Sciences & Research Centre, Kharadi, Pune-1