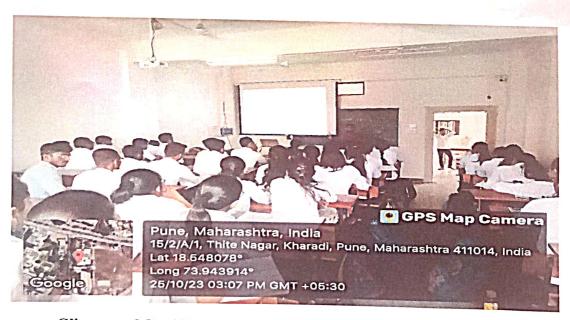

## Mrs. Smita Thube addressing students with Module-V "Data Presentation and Statistics for Medical Writers"

Mrs. Deepika Prajapati TPC Coordinator

Dr. Ashok Bhosale Principal

PDEA'S Shankarrao Ursal College of Pharmaceutical Sciences & Research Centre, Kharadi, Pune-1